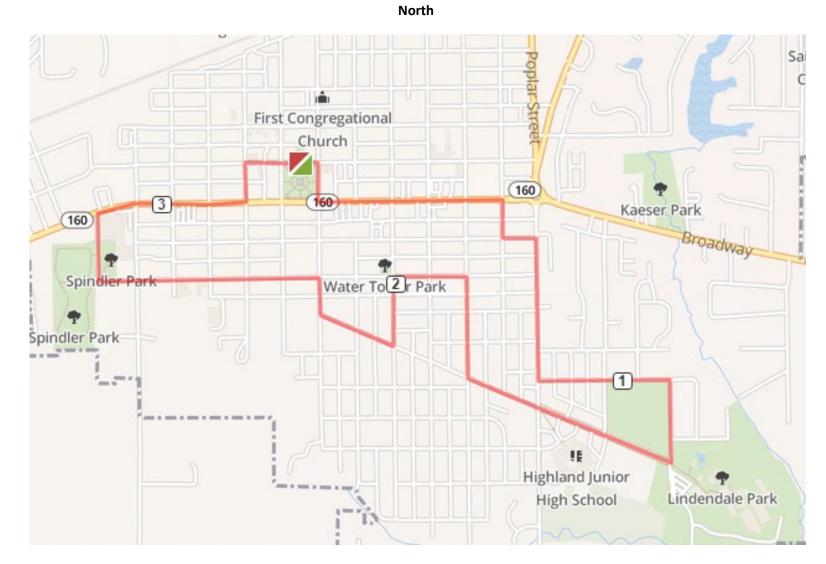

WHAT IS A VOLKSMARCH: A volksmarch is a leisurely walk through a scenic, historic, and/or interesting area over a clearly marked trail. The event is a family oriented, noncompetitive walk done at your pace. An achievement program is available to keep track of your accomplishments.