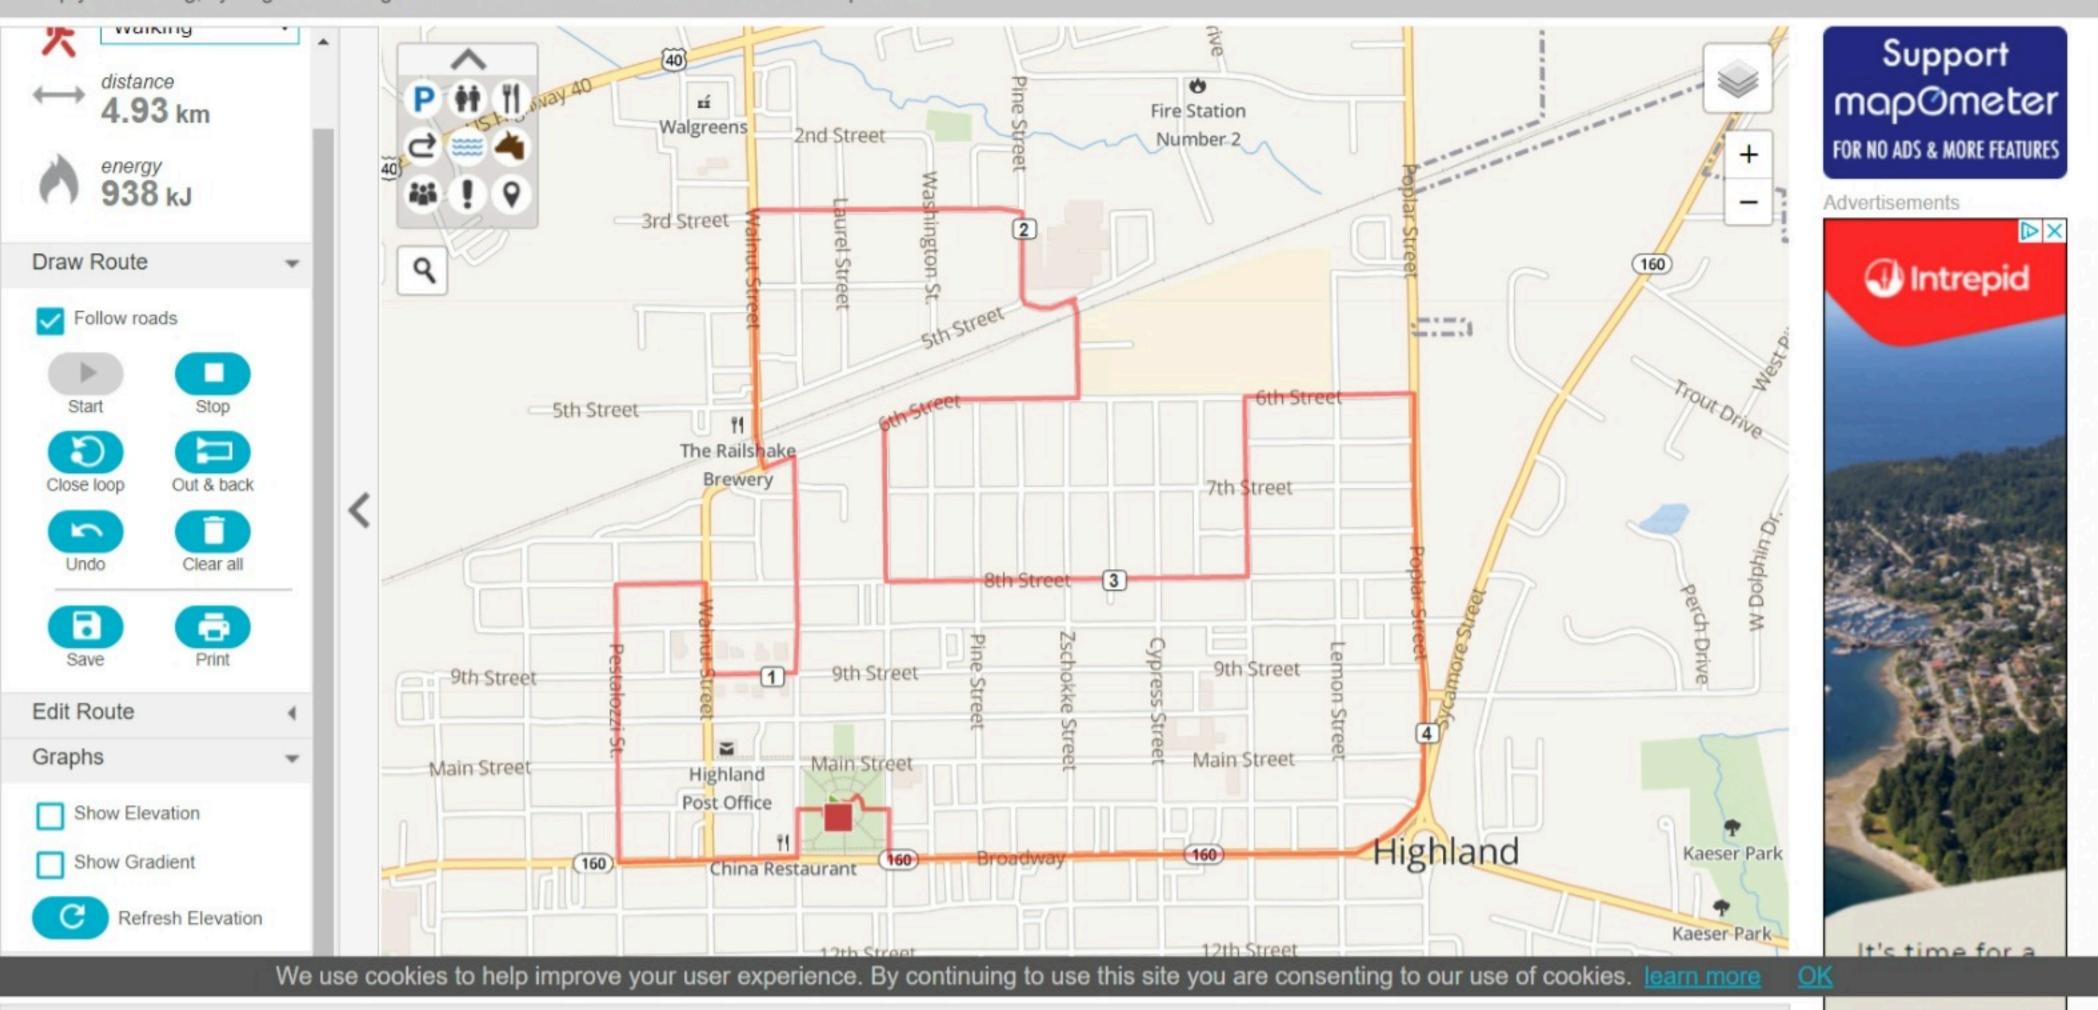

## Madison County Fair Parking Plan

During the Madison County Fair and the weekly races at the Highland Speedway. Parking is located on the property of the Madison County Fairgrounds as well as the 4 diamonds, north of the Highland Elementary grade school.